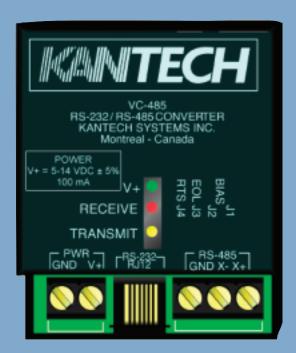

## VC-485

- Converts RS-232 to RS-485
- Extends communication up to 4,000 ft. (1,200 m)
- Uses unshielded, twisted communication cable
- Supports up to 32 Kantech controllers
- Requires 5VDC or 12VDC power

VC-485