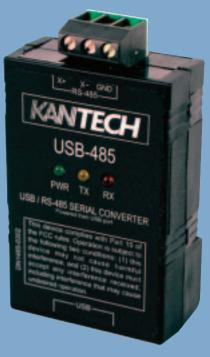

## USB-485

- Converts USB to RS-485
- Extends communication up to 4,000 ft. (1,200 m)
- Uses unshielded, twisted communication cable
- Supports up to 32 Kantech controllers
- Powered by USB port

Supports Windows 98, NT, Me, 2000, XP