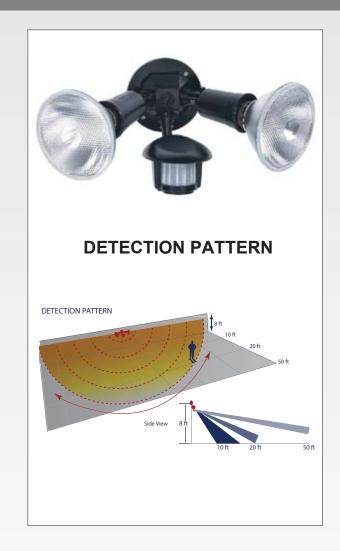

## MS518-2 180 DEGREE OUTDOOR SENSOR

MS518-2 sensor has a 180 degree view and comes with 2 Par holders and mounting plate. Turns lights on from 5 seconds to 12 minutes. Unit can be wired in parallel. Whenever the motion sensor detects motion the floodlights automatically turn on. Tested at -20°C start temperature. Available in black or white.

**PAR HOLDER** Injection molded plastic. Maximum 150 watt PAR38 lamp per socket.

**MOUNTING PLATE** Injection molded plastic with gasket.

**WIDE SENSITIVITY CONTROL** Adjustable from 100% to 30%

**DETECTION** 180 degrees.