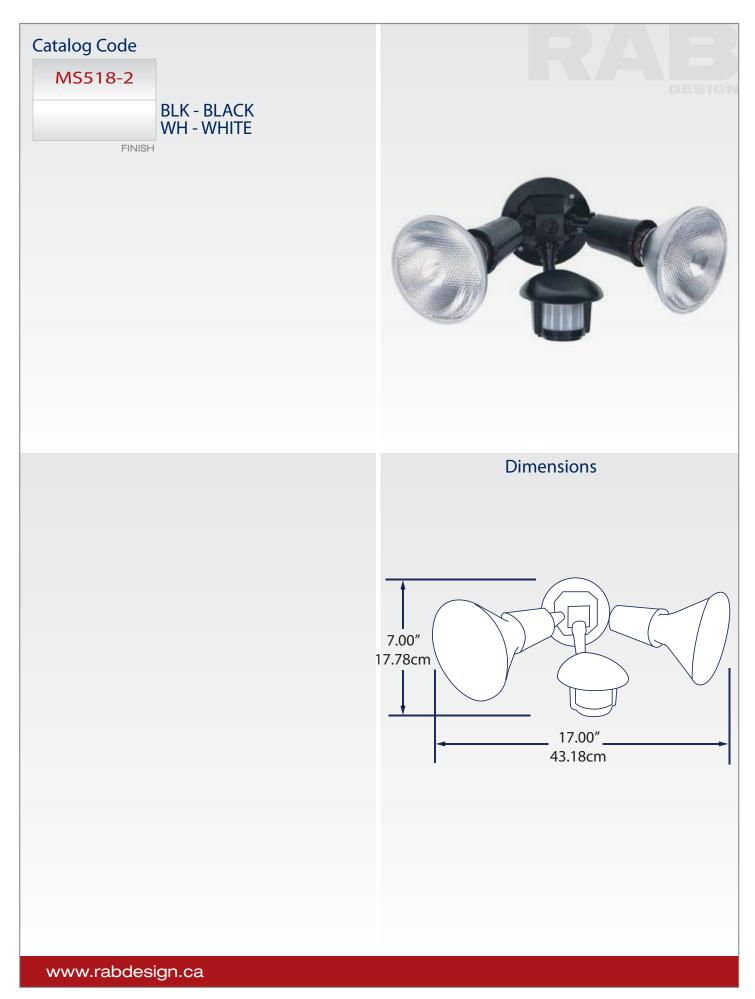

## MS518-2 180 DEGREE OUTDOOR SENSOR

MS518-2 sensor has a 180 degree view and comes with 2 Par holders and mounting plate. Turns lights on from 5 seconds to 12 minutes. Unit can be wired in parallel. Whenever the motion sensor detects motion the floodlights automatically turn on. Tested at -20°C start temperature. Available in black or white.

**PAR HOLDER** Injection molded plastic. Maximum 150 watt PAR38 lamp per socket.

**MOUNTING PLATE** Injection molded plastic with gasket.

**WIDE SENSITIVITY CONTROL** Adjustable from 100% to 30%

**DETECTION** 180 degrees.