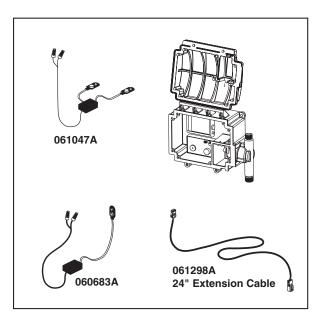

# 060683A - Hardwire Converter

#### **Specifications**

General: Converts Delta Commercial 590, 591 and 592 Series battery electronic faucets to hardwire Input Voltage: 24 VAC @ 60 Hz Output Voltage: 6.4 VDC ± 5% Maximum Output Current: 150 mA **Operating Temperature Range:** -55°C to 85°C Physical Connections: #22 AWG Stripped Primary Connection / 9 VDC Snap Secondary Connection Wire Size: #22 AWG Wire Length: 18.0" Wire Ends: Strip length of wires should be 0.375" typical

### 061047A – Hardwire Converter with Battery Backup

General: Converts Delta Commercial 590, 591 and 592 Series battery electronic faucets to hardwire with battery backup. (See DSP-BB for detailed specification).

#### **Specifications**

Input Voltage: 24 VAC @ 60 Hz (From Transformer) Output Voltage: 5 VDC ± 5% Maximum Output Current: 150 mA **Operating Temperature Range:** -55°C to 85°C Battery Backup: with 9V Battery Physical Connections: #22 AWG Stripped Primary Connection / 9 VDC Snap Secondary Connection Wire Size: #22 AWG Wire Length: 12" Wire Ends: Strip length of wires should be 0.375" typical