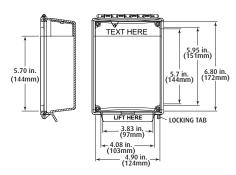

## **Product Dimensions** EXTERNAL DIMENSIONS

| · FLUSH   | 5.4 W x 8.15 H x 2.66 in. D (137 x 207 x 68mm)  |
|-----------|-------------------------------------------------|
| · SURFACE | 5.4 W x 8.15 H x 4.00 in. D (137 x 207 x 102mm) |

ENCLOSED FLUSH BACK BOX DIMENSIONS

EXTERNAL DIMENSIONS

- ENCLOSED FLUSH BACK BOX 5.4 W x 8.15 H x 2.66 in. D (137 x 207 x 68mm)
- · ENCLOSED BACK BOX

5.4 W x 8.15 H x 4.00 in. D (137 x 207 x 102mm)

ENCLOSED BACK BOX DIMENSIONS