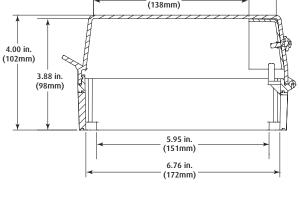

## **Product Dimensions** EXTERNAL DIMENSIONS

| · FLUSH   | 5.4 W x 8.15 H x 2.66 in. D (137 x 207 x 68mm)  |
|-----------|-------------------------------------------------|
| · SURFACE | 5.4 W x 8.15 H x 4.00 in. D (137 x 207 x 102mm) |

ENCLOSED FLUSH BACK BOX DIMENSIONS

EXTERNAL DIMENSIONS

- ENCLOSED FLUSH BACK BOX 5.4 W x 8.15 H x 2.66 in. D (137 x 207 x 68mm)
- · ENCLOSED BACK BOX

5.4 W x 8.15 H x 4.00 in. D (137 x 207 x 102mm)

ENCLOSED BACK BOX DIMENSIONS