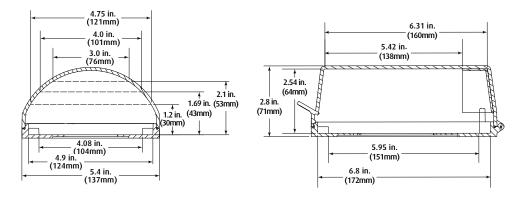

## DIMENSIONS FOR STI-13000 SERIES UNIVERSAL STOPPER®

All specifications and information shown were current as of publication and are subject to change without notice.

STI-13000 SERIES JUNE 2019

Safety Technology International 2306 Airport Road • Waterford, Michigan 48327-1209 Phone: 248-673-9898 • Fax: 248-673-1246 Toll Free: 800-888-4784 • E-mail: info@sti-usa.com Web: www.sti-usa.com Taylor House • 34 Sherwood Road • Bromsgrove Worcestershire • B60 3DR • England Tel: +44 (0)1527 520 999 • Fax: +44 (0)1527 501 999 E-mail: info@sti-emea.com • Web: www.sti-emea.com

FLUSH MOUNT DIMENSIONS

6.31 in.

(160mm)

5.42 in.

SURFACE MOUNT DIMENSIONS

Three year warranty or a one year limited warranty (from date of purchase) on most products. See website for details. Electronic warranty form at **www.sti-usa.com/wc14**.