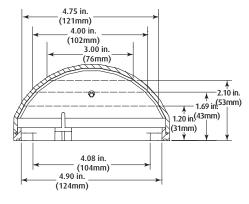

FLUSH MOUNT DIMENSIONS

6.31 in.

(160mm)

5.42 in.

SURFACE MOUNT DIMENSIONS

Three year warranty or a one year limited warranty (from date of purchase) on most products. See website for details. Electronic warranty form at **www.sti-usa.com/wc14**.