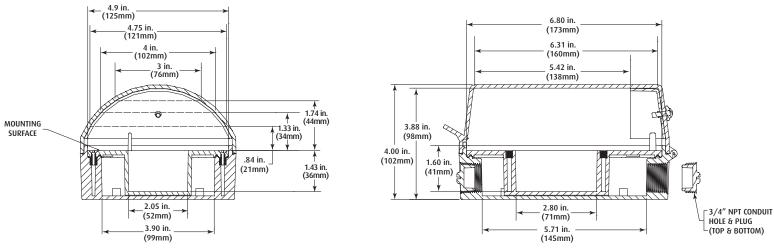

## DIMENSIONS FOR STI-13000 SERIES UNIVERSAL STOPPER®

All specifications and information shown were current as of publication and are subject to change without notice.

STI-13000 SERIES JUNE 2019

ENCLOSED FLUSH BACK BOX DIMENSIONS

EXTERNAL DIMENSIONS

- ENCLOSED FLUSH BACK BOX 5.4 W x 8.15 H x 2.66 in. D (137 x 207 x 68mm)
- · ENCLOSED BACK BOX

5.4 W x 8.15 H x 4.00 in. D (137 x 207 x 102mm)

ENCLOSED BACK BOX DIMENSIONS