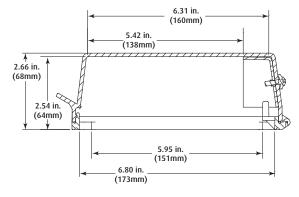

## **Product Dimensions** EXTERNAL DIMENSIONS

| · FLUSH   | 5.4 W x 8.15 H x 2.66 in. D (137 x 207 x 68mm)  |
|-----------|-------------------------------------------------|
| · SURFACE | 5.4 W x 8.15 H x 4.00 in. D (137 x 207 x 102mm) |

FLUSH MOUNT DIMENSIONS

6.31 in.

(160mm)

5.42 in.

SURFACE MOUNT DIMENSIONS

Three year warranty or a one year limited warranty (from date of purchase) on most products. See website for details. Electronic warranty form at **www.sti-usa.com/wc14**.