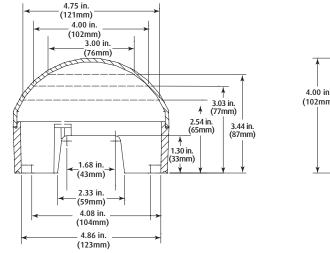

ENCLOSED FLUSH BACK BOX DIMENSIONS

EXTERNAL DIMENSIONS

- ENCLOSED FLUSH BACK BOX 5.4 W x 8.15 H x 2.66 in. D (137 x 207 x 68mm)
- · ENCLOSED BACK BOX

5.4 W x 8.15 H x 4.00 in. D (137 x 207 x 102mm)

ENCLOSED BACK BOX DIMENSIONS