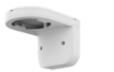

## SBP-125WMW1

Wall Mount

## **Specifications**

| Mechanical                  |                                                                                                                                        |
|-----------------------------|----------------------------------------------------------------------------------------------------------------------------------------|
| Color                       | White                                                                                                                                  |
| Material                    | Body : Aluminum<br>Cover : Polycarbonate(PC)                                                                                           |
| RAL code                    | RAL9003                                                                                                                                |
| Product dimensions / weight | 174.4x128.5x118.3mm(6.87x5.06x4.66"), 505g(1.11lb)                                                                                     |
| Mount Screw size            | TR20                                                                                                                                   |
| Conduit hole                | 19.1mm(3/4") (M25)                                                                                                                     |
| Supported products          | QNV-C8011R/C8012/C9011R, QND-6011/6021/8011/8021, QND-6012R/22R,<br>QND-6072R/82R, QNE-8011R/21R, LND-6012R/22R/72R, QND-7012R/22R/82R |