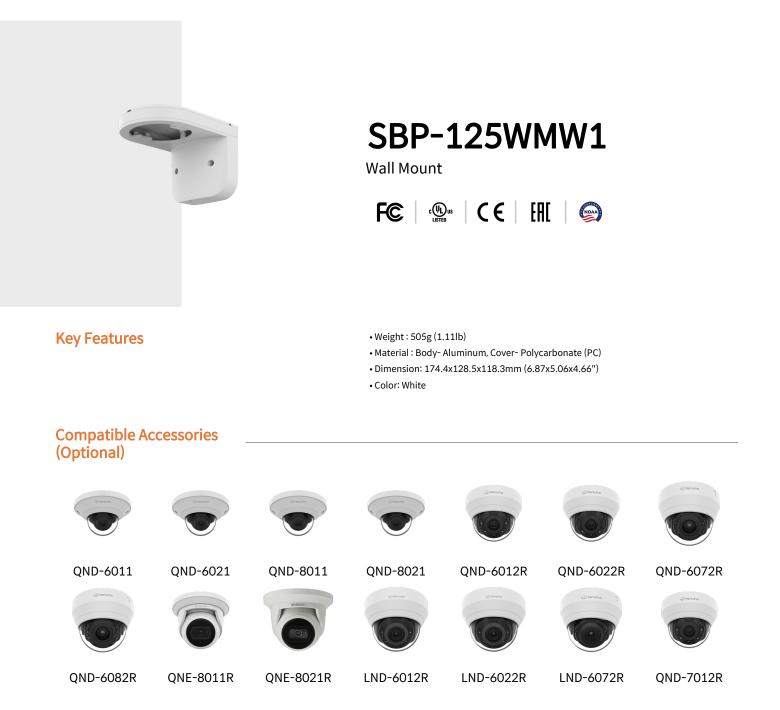

## SBP-125WMW1

Wall Mount

## **Specifications**

| Mechanical                  |                                                                                                                                        |
|-----------------------------|----------------------------------------------------------------------------------------------------------------------------------------|
| Color                       | White                                                                                                                                  |
| Material                    | Body : Aluminum<br>Cover : Polycarbonate(PC)                                                                                           |
| RAL code                    | RAL9003                                                                                                                                |
| Product dimensions / weight | 174.4x128.5x118.3mm(6.87x5.06x4.66"), 505g(1.11lb)                                                                                     |
| Mount Screw size            | TR20                                                                                                                                   |
| Conduit hole                | 19.1mm(3/4") (M25)                                                                                                                     |
| Supported products          | QNV-C8011R/C8012/C9011R, QND-6011/6021/8011/8021, QND-6012R/22R,<br>QND-6072R/82R, QNE-8011R/21R, LND-6012R/22R/72R, QND-7012R/22R/82R |