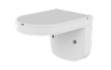

## SBP-125WMW1

Wall Mount

## **Specifications**

| Mechanical                  |                                                                                                                                        |
|-----------------------------|----------------------------------------------------------------------------------------------------------------------------------------|
| Color                       | White                                                                                                                                  |
| Material                    | Body : Aluminum<br>Cover : Polycarbonate(PC)                                                                                           |
| RAL code                    | RAL9003                                                                                                                                |
| Product dimensions / weight | 174.4x128.5x118.3mm(6.87x5.06x4.66"), 505g(1.11lb)                                                                                     |
| Mount Screw size            | TR20                                                                                                                                   |
| Conduit hole                | 19.1mm(3/4") (M25)                                                                                                                     |
| Supported products          | QNV-C8011R/C8012/C9011R, QND-6011/6021/8011/8021, QND-6012R/22R,<br>QND-6072R/82R, QNE-8011R/21R, LND-6012R/22R/72R, QND-7012R/22R/82R |