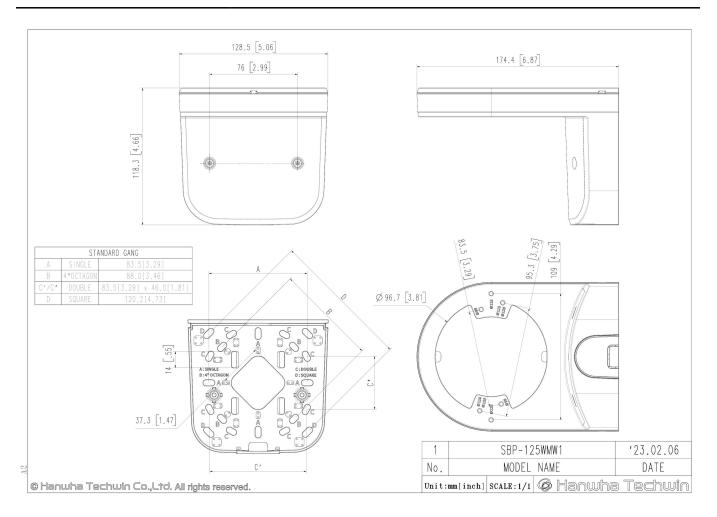

## SBP-125WMW1

Wall Mount

## CAD

Unit:mm [inch]

Design and specifications are subject to change without notice. The latest product information / specification can be found at HanwhaVision.com. Hanwha Vision is formerly known as Hanwha Techwin.